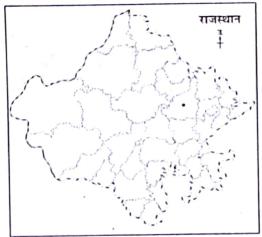

अंक : 8 के किस भाग का प्रयोग ) (अ) जड़ (व) तना (स) पत्ती (दे) फूल ( 2. यदि आपको बाहर पढ़ने जाना पड़े तो आप क्या-क्या वस्तुएँ लेकर जाएँगे ? किन्हीं तीन वस्तुओं के नाम लिखिए। 1+1+1=33. दिए गए मानचित्र में सीकर के तीन पड़ोसी जिलों को छायांकित कीजिए-1+1+1 = 3राजस्थान