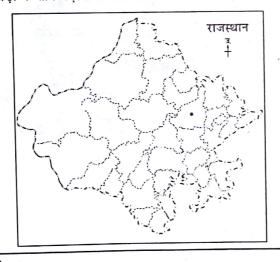

#### अवलोकन एवं दर्ज करना

अंक : 8

2

- 1. निम्नलिखित में कौन-सा जंड़ का भाग है?
  - (अ) पिर्च
- (ब) मूली
- (स) धनिया
- (द) सौंफ
- 2. आपका कोई मित्र विद्यालय के हॉस्टल में रहकर पढ़ाई कर रहा है? उसे क्या-क्या काम स्वयं करने पड़ते होंगे? किन्हीं तीन कामों को 1+1+1 = 3
- 3. दिए गए मानचित्र में भीलवाड़ा के तीन पड़ोसी जिलों को छायांकित कीजिए-

1+1+1 = 3