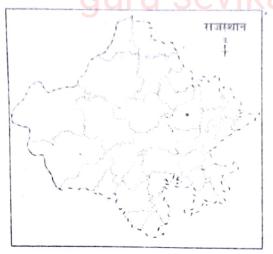

ण अध्ययन

No. of Printed Pages - 02

# प्राथमिक शिक्षा अधिगम स्तर, मूल्यांकन पत्रक-3 कक्षा - 5 पर्यावरण अध्ययन

समय : 2.30 घण्टे ]

। पुणांक : 80

#### विद्यार्थी हेत् सामान्य निर्देश --

- 1. सभी प्रश्न अनिवार्य हैं।
- 2. सभी प्रश्न निर्धारित दक्षता/अधिगम क्षेत्र पर आधारित हैं।
- 3. सभी प्रश्नों के सम्मुख उनके अंकभार अंकित हैं।
- 4. प्रश्न पत्र 8 खण्डों में विभाजित है। सभी खण्ड हल करें।
- प्रत्येक प्रश्न का हल/उत्तर मृल्यांकन पत्रक में निर्धारित स्थान पर ही लिखें।

#### अवलोकन एवं दर्ज करना

अंक : 8

- आलू तने से उगता है। इसी प्रकार मनीप्लाण्ट उगता है—
  - (अ) पत्ती से
- (ब) शीर्ष से
- (स) तने से
- (द) जड़ से
- 2. घर से दूसरे स्थान पर जाने पर क्या परेशानियाँ उठानी पड़ती हैं ? किन्हीं तीन को लिखें।

1+1+1 = 3

3. दिए गए मानचित्र में दौसा जिले के तीन पड़ोसी जिलों की अंकित करें।

1+1+1 = 3



#### सम्प्रेषण (अभिव्यवित/चर्चा)

अंक : 9

- जल प्रदूषण रोकने के कोई तीन उपाय लिखिए।
- खाने की उन तीन वस्तुओं का नाम लिखिए जो साल भर में भी खराब नहीं होतीं।

1+1+1=3

6. शहर में बहुमंजिला मकान बनाने के तीन कारण लिखिए।

1+1+1=3 1+1+1=3

Environmental Studies Profilent® Self Evaluation Test Papers

[Turn Over

|                                                                                                                                                                                                                                                                                                                                         | अंक : 21                               |
|------------------------------------------------------------------------------------------------------------------